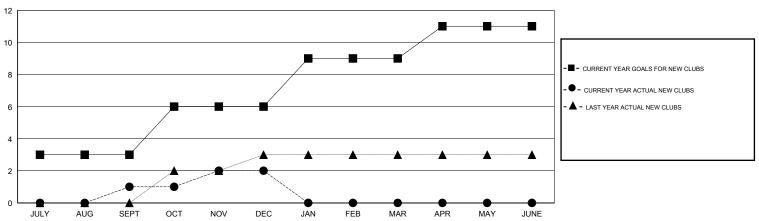

## Amarpreet Sembi **LOCATION NIGERIA** Clubs RESULTS FOR 2015-2016 NEW CLUB NEW CLUBS DROPPED NET QUARTER GOAL CLUBS GAIN/LOSS 3 0 JULY/AUG/SEPT 3 5 -4 OCT/NOV/DEC 3 0 0 0 JAN/FEB/MAR 2 0 0 0 APR/MAY/JUNE