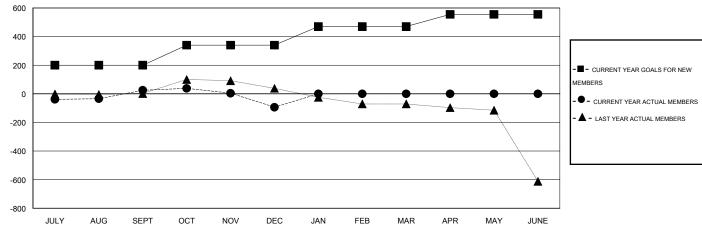

| Members               |                    |                                     |                    |                  |  |  |  |  |  |
|-----------------------|--------------------|-------------------------------------|--------------------|------------------|--|--|--|--|--|
| RESULTS FOR 2015-2016 |                    |                                     |                    |                  |  |  |  |  |  |
| QUARTER               | NEW MEMBER<br>GOAL | CHARTER AND<br>NEW MEMBERS<br>ADDED | DROPPED<br>MEMBERS | NET<br>GAIN/LOSS |  |  |  |  |  |
| JULY/AUG/SEPT         | 200                | 76                                  | 51                 | 25               |  |  |  |  |  |
| OCT/NOV/DEC           | 140                | 84                                  | 203                | -119             |  |  |  |  |  |
| JAN/FEB/MAR           | 130                | 0                                   | 0                  | 0                |  |  |  |  |  |
| APR/MAY/JUNE          | 85                 | 0                                   | 0                  | 0                |  |  |  |  |  |